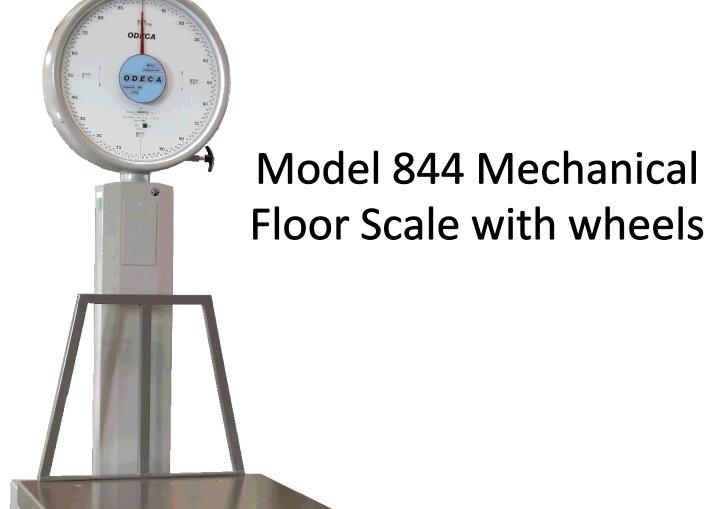

17/18 Mercers Road, Bury St Edmunds, Suffolk, IP32 7HX

T: +44 (0)1284 701222 E: sales@awmltd.com

www.gwmltd.com

The 844 is a high quality floor scale with a mechanical reading dial of diameter 570 mm.

The dimensions of the loading platform are 1000mm x 1000mm. The loading platform is made up of a steel heavy duty plane with a tubular protection for the column.

The structure is oven painted with epoxi enamel or it can be supplied optionally as fully stainless steel or with only a stainless steel loading platform.

For portability, the 844 is supplied with 4 wheels and 4 adjustable feet.

## Model 844 Mechanical Floor Scale with wheels

| Platform (mm) | Capacity ( kg ) | Division ( g ) | Overall dimensions LxPxH |
|---------------|-----------------|----------------|--------------------------|
| 1000x1000     | 150             | 50             | 1000x1250x1780           |
| 1000x1000     | 200             | 50             | 1000x1250x1780           |
| 1000x1000     | 300             | 100            | 1000x1250x1780           |
| 1000x1000     | 400             | 100            | 1000x1250x1780           |
| 1000x1000     | 600             | 200            | 1000x1250x1780           |
| 1000x1000     | 800             | 200            | 1000x1250x1780           |
| 1000x1000     | 1000            | 500            | 1000x1250x1780           |
| 1000x1000     | 1500            | 500            | 1000x1250x1780           |
| 1000x1000     | 2000            | 500            | 1000x1250x1780           |